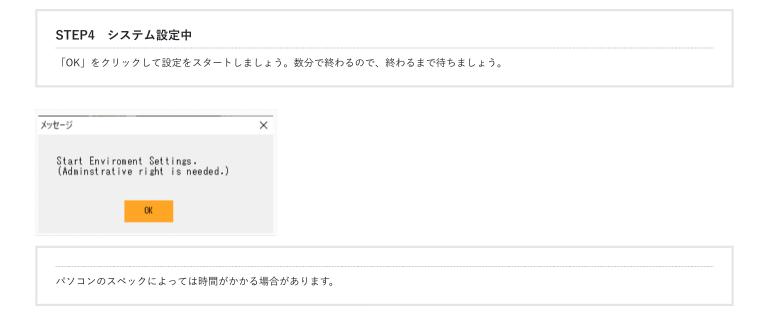

ネット囲碁学園のインストール

✿ HOME / ネット囲碁学園 / ネット囲碁学園のインストール

# インストールの手順

## STEP1 ソフトのインストール

ネット囲碁学園インストールページから、ソフトウェアをダウンロードしてください。

最新リリース

ネット囲碁学園システムVer9.0(多国語) 2020/7/16

【ネット囲碁学園システムVer9.0】ダウンロード (for windows) ← これをクリック 【修正履歴】ダウンロード

ネット囲碁学園にはwindows10のパソコンが必要です。

## STEP2 デスクトップの「IGO Campus」をクリック

ダウンロードすると、デスクトップに「IGO Campus」のアイコンが表示されます。



### STEP3 言語を設定する

まず最初に言語設定が出てきます。お好きな言語を選んでOKをクリックしましょう。



日本語にチェックを入れて「OK」をクリックします。





| INSTALL MESSAGE        | × |
|------------------------|---|
|                        |   |
|                        |   |
| Enviroment setting OK! |   |
|                        |   |
|                        |   |
| CLOSE                  |   |
|                        |   |

「CLOSE」をクリックすると、ソフトウェアが起動します。

#### STEP6 メニューが表示される

設定が終わると、ネット囲碁学園のメニューが表示されます。これで全ての操作は完了です!ネット囲碁学園の使い方を確認しましょう。

|                                                            | (60 ネット囲碁学園Ver9.0 ●    |        |  |
|------------------------------------------------------------|------------------------|--------|--|
|                                                            | ネット 教室ログイン (先生用)       | AI碁盤   |  |
|                                                            | ネット 教室ログイン (生徒用)       | 問題集    |