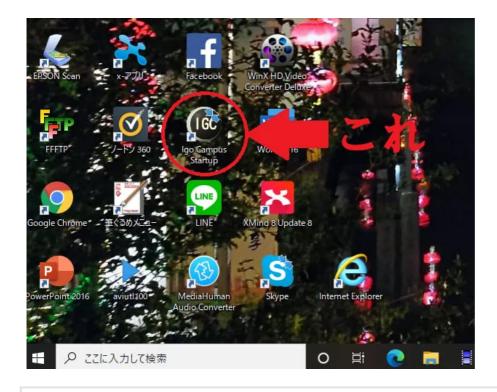

ネット囲碁学園のインストール

✿ HOME / ネット囲碁学園 / ネット囲碁学園のインストール

# インストールの手順

## STEP1 ソフトのインストール

ネット囲碁学園インストールページから、ソフトウェアをダウンロードしてください。

最新リリース

ネット囲碁学園システムVer9.0(多国語) 2020/7/16

【ネット囲碁学園システムVer9.0】ダウンロード (for windows) ← これをクリック 【修正履歴】ダウンロード

ネット囲碁学園にはwindows10のパソコンが必要です。

## STEP2 デスクトップの「IGO Campus」をクリック

ダウンロードすると、デスクトップに「IGO Campus」のアイコンが表示されます。



### STEP3 言語を設定する

まず最初に言語設定が出てきます。お好きな言語を選んでOKをクリックしましょう。



日本語にチェックを入れて「OK」をクリックします。





| INSTALL MESSAGE        | × |
|------------------------|---|
|                        |   |
|                        |   |
| Enviroment setting OK! |   |
|                        |   |
|                        |   |
| CLOSE                  |   |
|                        |   |

「CLOSE」をクリックすると、ソフトウェアが起動します。

#### STEP6 メニューが表示される

設定が終わると、ネット囲碁学園のメニューが表示されます。これで全ての操作は完了です!ネット囲碁学園の使い方を確認しましょう。

|                                                            | (60 ネット囲碁学園Ver9.0 ●    |        |  |
|------------------------------------------------------------|------------------------|--------|--|
|                                                            | ネット 教室ログイン (先生用)       | AI碁盤   |  |
|